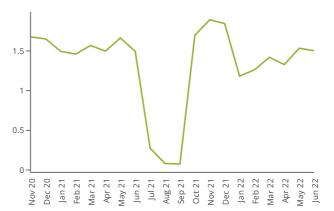

#### **Usage Summary**

# \$341.67

Average daily usage 47.90 kWh
This period last year 47.66 kWh
This period 1,436.85 kWh
Average daily cost (incl GST) \$11.39