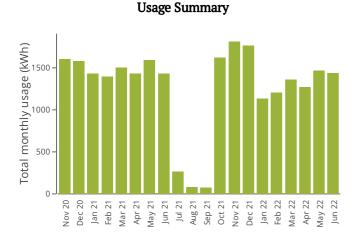

#### **Usage Summary**

# \$341.67

Average daily usage 47.90 kWh
This period last year 47.66 kWh
This period 1,436.85 kWh
Average daily cost (incl GST) \$11.39