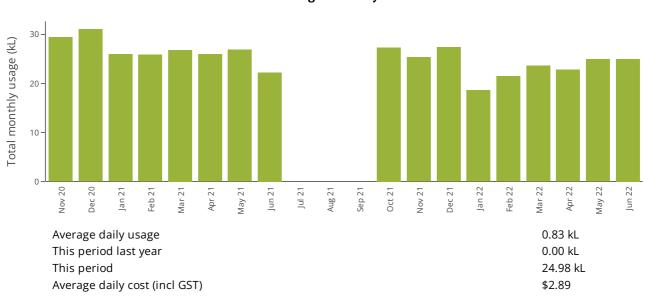

#### **Usage Summary**

#### **Meter Reads**

| Meter Number | Multiplier | Previous Reading | Current Reading | Total Usage |
|--------------|------------|------------------|-----------------|-------------|
| 71005647/1   | 1.0        | 532.37 (Actual)  | 557.36 (Actual) | 24.98       |